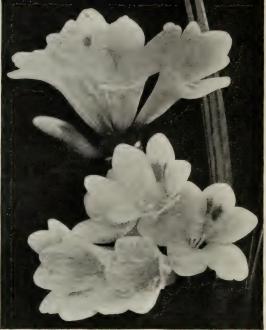

## **FREESIA**

Ready in August

One of the most popular and easily grown of the winter blooming bulbs, exceptionally valuable for cutting. The flowers last a long time and have a delightful fragrance. The habit of growth is distinctive. The five to seven upright tubular flowers are borne upon a jointed axis bent back almost at right angles to the long stem.

The bulbs force easily and will come into bloom in January and February in the greenhouse. They also grow well and bloom freely in an ordinary sitting room if placed near a window and not kept too hot. They will stand a slight freezing without injury.

Freesias appear to the best advantage when four or five bulbs are set in light, rich soil, in a 6-inch pot, kept in a warm, moist place until the plants are well started. Be careful to have good drainage. There is danger in watering too freely until the plants are in flower. The leaves and stalks are tender and it is desirable to support them with small stakes.

Freesia Purity. Very attractive snow white flowers of large size and great fragrance. 6c. each; 4oc. per 10; \$3.50 per 100 postpaid.

**Rainbow Mixed.** A new class of large flowered Freesias in which the flowers come in distinctive shades of yellow, pink, lavender and rose. 8c. each; 6oc. per 10; \$5.00 per 100, postpaid.

FREESIA